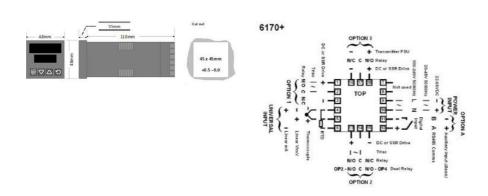

## **TECHNICAL DATA**

## **TECHNICAL DATA**

| Dimensions     | 48x48                                    |  |  |  |
|----------------|------------------------------------------|--|--|--|
| Input type     | Universal (TC, RTD, DC linear mA/mV)     |  |  |  |
| Output 1       | Relay                                    |  |  |  |
| Output 2       | Relay                                    |  |  |  |
| Output 3       | Relay                                    |  |  |  |
| Supply voltage | 100-240 V AC                             |  |  |  |
| Communication  | N/A                                      |  |  |  |
| Display colour | Red / red                                |  |  |  |
| Control type   | PID with TPSC (VMD), Manual, Alarm, Ramp |  |  |  |
| IP class front | IP66                                     |  |  |  |
| IP class       | IP20                                     |  |  |  |