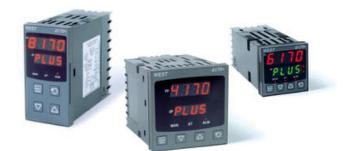

## WEST - P6170, P8170, P4170 VALVE MOTOR CONTROLLER

P6170311100010 WEST 48x48 VALVE DC 3R 230V

- Jumperless configuration
- · Auto detected hardware
- Process and loop alarms
- Modbus comms

## PRODUCT DESCRIPTION

The new Plus Series VMD Controllers (6170, 8170, 4170) have been specifically designed for open loop valve motor drive applications and feature the improved Plus Series interface and greater field flexibility.